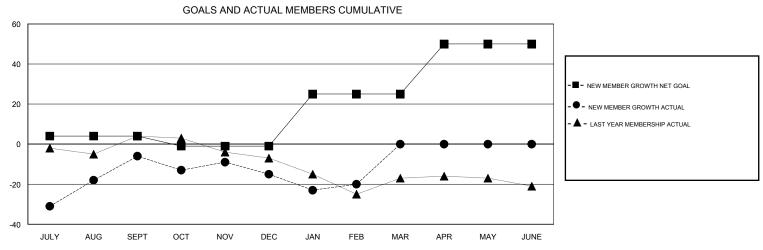

OCT/NOV/DEC

JAN/FEB/MAR

APR/MAY/JUNE

JULY

0

0

1

SEPT

OCT

AUG

0

0

0

NOV

DEC

JAN

FEB

MAR

## MONTHLY MEMBERSHIP PROGRESS REPORT

## District 26 M4

Results as of: 2/28/2017

27

30

0

18

25

0



OCT/NOV/DEC

JAN/FEB/MAR

APR/MAY/JUNE

-5

26

25

MAY

0

0

0

## GOALS AND ACTUAL NEW CLUBS CUMULATIVE 8.0 - CURRENT YEAR GOALS FOR NEW CLUBS 0.6 CURRENT YEAR ACTUAL NEW CLUBS - LAST YEAR ACTUAL NEW CLUBS 0.4 0.2 APR JUNE



| DROPPED CLUBS: 1  DROPPED MEMBERS |     | 29 CLUBS OF 60 ADDED 1 OR MORE NEW MEMBERS | GENDER DISTRIE  MALE  FEMALE       | 3UTION<br>1,006 (76.15%)<br>315 (23.85%) |     |
|-----------------------------------|-----|--------------------------------------------|------------------------------------|------------------------------------------|-----|
| DECEASED                          | 10  | CLICK HERE FOR CUMULATIVE  MEMBERSHIP DATA | TOTAL FAMILY UNIT MEMBERS          |                                          | 209 |
| CLUB CANCELLED                    | 0   |                                            | FAMILY MEMBERS PAYING HALF 10 DUES |                                          | 407 |
| OTHER                             | 101 |                                            |