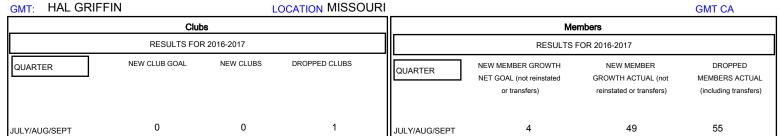

OCT/NOV/DEC

JAN/FEB/MAR

APR/MAY/JUNE

JULY

0

0

1

SEPT

OCT

AUG

0

0

0

NOV

DEC

JAN

FEB

MAR

OCT/NOV/DEC

JAN/FEB/MAR

APR/MAY/JUNE

-5

26

25

MAY

0

0

0